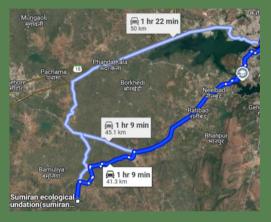

## LOCATION

Barkheda Bazyat, near Sagoni Village Bilkisganj, Dist Sehore Madhya Pradesh

Nearest railway station- Sehore Nearest Airport- Bhopal

Scan this QR code to apply

For more information reach out to us at- sumiran.forest@gmail.com or Contact us at +91 9690169858